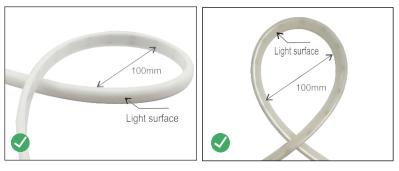

#### Correct bending way

- LED strips are low voltage products, you must use the power supply(transformer). Do not connect the LED strip directly to the AC 110v or AC 220v, otherwise it will burn out the LED strips and lead to safety (security) accidents.
- Please read the specifications thoroughly before installation by professional staff to make sure the safe use.

Lightning inside or outside as above Circle Bending Minimum Diameters: 100MM