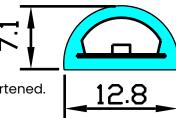

able, double insulated, is 2\*0,75mm2 5.
  - The end-cap is made longer and thicker, thus ensuring IP67.

| SMD2110, 300 LED/meter(Milky)  |                  |    |   |     |     |  |        |  |          |
|--------------------------------|------------------|----|---|-----|-----|--|--------|--|----------|
|                                |                  |    |   |     |     |  |        |  | Material |
|                                |                  | WW | 6 | 300 | 780 |  | 19.2W  |  | Silicone |
| N1207-<br>2110NFNW300D-<br>24V | 1.5000 W12.0 117 | NW | Ŭ | 000 | 800 |  | 10.211 |  |          |
| N1207-<br>2110NFCW300D-<br>24V |                  | CW |   |     | 830 |  |        |  |          |



+44(0)870 005 5520

UK Head Office: Unit 49 Eldon Way, Paddock Wood, Kent, TN12 6BE



Specifications - LED Strip

Specifications - LED Strip Radiation diagram Relative luminous intensity lv % Light distribution LED



Advantage



Package: 5 meter strip in one reel, one reel in one antic-static bag, 25 bags put into one carton



+44(0)870 005 5520

UK Head Office: Unit 49 Eldon Way, Paddock Wood, Kent, TN12 6BE

Specifications - LED Strip

#### How to connect flexible strip

Below shows you how to connect the flexible strip to power supplies.





+44(0)870 005 5520

UK Head Office: Unit 49 Eldon Way, Paddock Wood, Kent, TN12 6BE

Specifications - LED Strip



#### Correct bending way



- LED strips are low voltage products, you must use the power supply(transformer). Do not connect the LED strip directly to the AC 110v or AC 220v, otherwise it will burn out the LED str