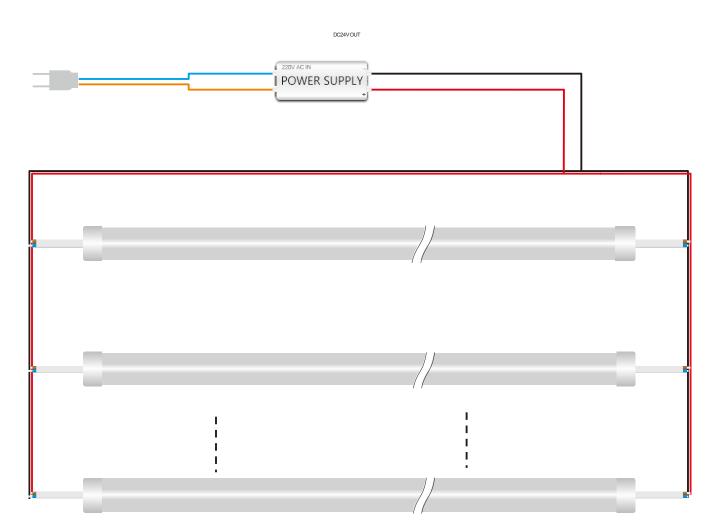

#### How to connect flexible strip

Below shows you how to connect the flexible strip to power supplies.

+44(0)870 005 5520

UK Head Office: Unit 49 Eldon Way, Paddock Wood, Kent, TN12 6BE

Specifications - LED Strip