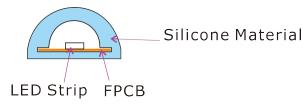

### Advantage

- Less colour drift, CCT and colour of finished product more loyal to the original led 1. colour.
- The PCB is released in the silicon tube, so it will not bend or raise. 2.
- 3. The finished product can be directly made to be 10M/20M/30M
- 4. Production efficiency and cycle are greatly improved, the delivery time shortened.
- The size of the standard cable, double insulated, is 2\*0,75mm2 5.
  - The end-cap is made longer and thicker, thus ensuring IP67.

| SMD2110, 300 LED/meter(Milky)  |                  |    |   |     |     |  |        |  |          |
|--------------------------------|------------------|----|---|-----|-----|--|--------|--|----------|
|                                |                  |    |   |     |     |  |        |  | Material |
|                                |                  | WW | 6 | 300 | 780 |  | 19.2W  |  | Silicone |
| N1207-<br>2110NFNW300D-<br>24V | 1.5000 W12.0 117 | NW | Ŭ | 000 | 800 |  | 10.211 |  |          |
| N1207-<br>2110NFCW300D-<br>24V |                  | CW |   |     | 830 |  |        |  |          |