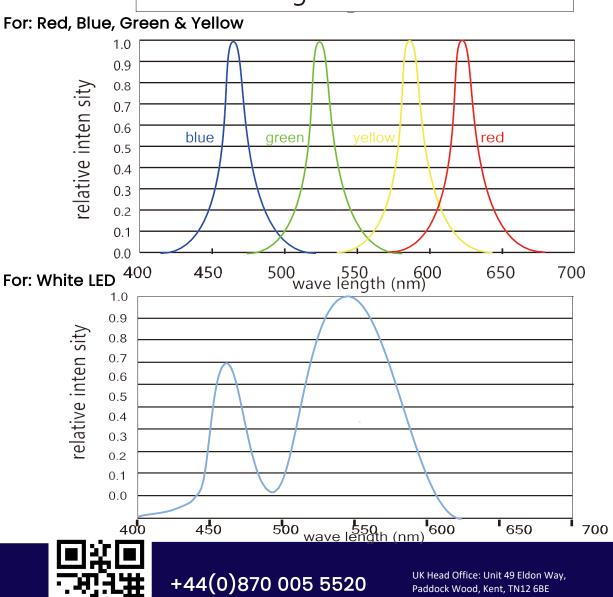

+44(0)870 005 5520

UK Head Office: Unit 49 Eldon Way, Paddock Wood, Kent, TN12 6BE

Specifications - LED Strip

Specifications - LED Strip Radiation diagram Relative luminous intensity lv % Light distribution LED