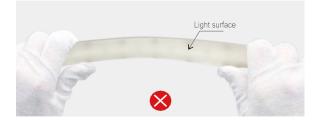

#### Incorrect bending way

Face to the front surface. (as the picture shows) Do not bend downwards to damage the strip.

(as the picture shows) please do not twist the strip, or it will be damaged.

Noted: Do not bend LED Neon rope lights at sharp angles, this will damage the internal circuitry. Repeated and continuous bending of LED Neon rope lights may damage the internal circuity.