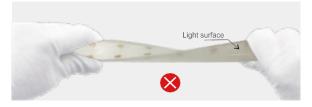

#### Incorrect bending way

Face to the front surface. (as the picture shows) Do not bend downwards to damage the strip.

(as the picture shows) please do not twist the strip, or it will be damaged.

Noted: Do not bend LED Neon rope lights at sharp angles, this will damage the internal circuitry. Repeated and continuous bending of LED Neon rope lights may damage the internal circuity.