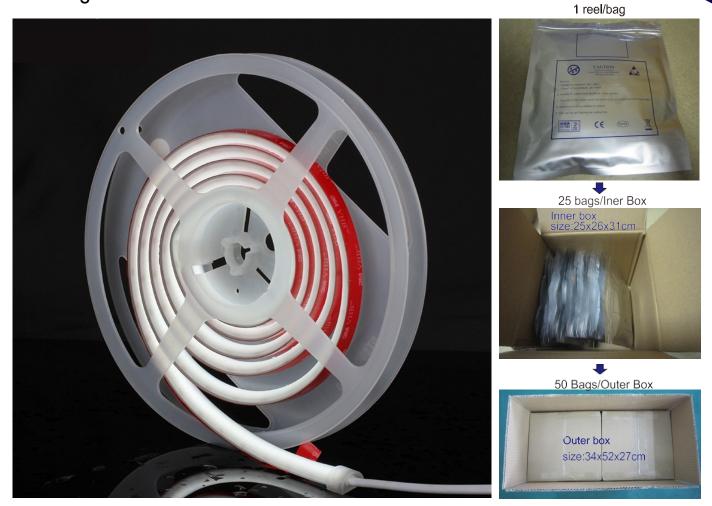

Advantage

Package: 5 meter strip in one reel, one reel in one antic-static bag, 25 bags put into one carton

+44(0)870 005 5520

UK Head Office: Unit 49 Eldon Way, Paddock Wood, Kent, TN12 6BE

Specifications - LED Strip