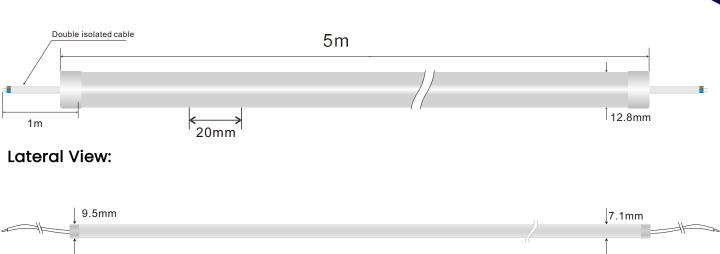

### Front View:

### Advantage

- Less colour drift, CCT and colour of finished product more loyal to the original led 1. colour.
- The PCB is released in the silicon tube, so it will not bend or raise. 2.
- 3. The finished product can be directly made to be 10M/20M/30M
- 4. Production efficiency and cycle are greatly improved, the delivery time shortened.
- The size of the standard cable, double insulated, is 2\*0,75mm2 5.
  - The end-cap is made longer and thicker, thus ensuring IP67.