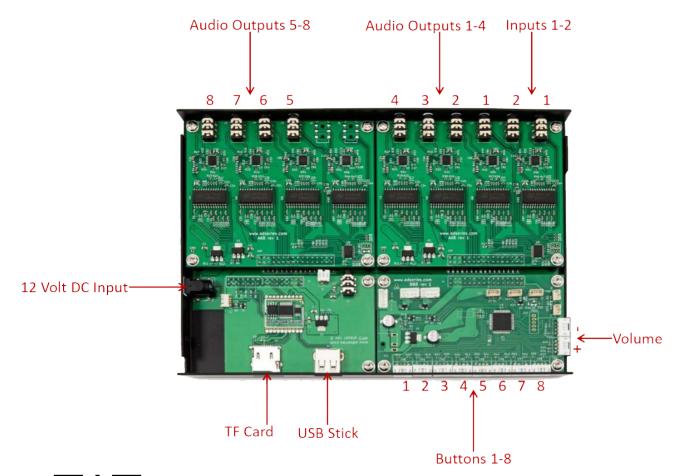

## **SERIES**

| PRODUCT #      |                                                                                                                                                                                                                                                        |
|----------------|--------------------------------------------------------------------------------------------------------------------------------------------------------------------------------------------------------------------------------------------------------|
| BBB01          | BBB only (for control of LVDS/Qplay E/Octab)                                                                                                                                                                                                           |
|                |                                                                                                                                                                                                                                                        |
| ABBB4          | ABBB No player 4 way                                                                                                                                                                                                                                   |
| ABBB8          | ABBB No player 8 way                                                                                                                                                                                                                                   |
|                |                                                                                                                                                                                                                                                        |
| ABBM1          | ABBB MP3 player – part of the ABBB set                                                                                                                                                                                                                 |
| ABBBM4         | ABBB MP3 player A4 – part of the ABBB set                                                                                                                                                                                                              |
| ABBBM8         | ABBB MP3 player A8 – part of the ABBB set                                                                                                                                                                                                              |
|                |                                                                                                                                                                                                                                                        |
| ABBV1          | ABBB HDMI player – Part of the ABBB set                                                                                                                                                                                                                |
| ABBV4          | ABBB HDMI player A4 – Part of the ABBB set                                                                                                                                                                                                             |
| ABBV8          | ABBB HDMI player A8 – Part of the ABBB set                                                                                                                                                                                                             |
| OTHER          |                                                                                                                                                                                                                                                        |
| Ports          | 4/8x 3.5m output ports – switched stereo to drive Headset or line out 2x 3.5mm input ports - switched stereo Serial interconnect port – for connection to display / tablet 10, illuminated button ports-typically 8 as product select and 2 as vol +/- |
| Features       | Integrated LCD touch display Keep awake for stereo outputs – to ensure connected devices do not turn of                                                                                                                                                |
| PIR            | Yes                                                                                                                                                                                                                                                    |
| MP3 Player     | Integrated with 32Mb internal memory (default)                                                                                                                                                                                                         |
| Power Switches | 2 (optional)                                                                                                                                                                                                                                           |
| Housing        | Robust powder-coated metal                                                                                                                                                                                                                             |
| Dimension      | 210 x x147 x 27                                                                                                                                                                                                                                        |
| Power Supply   | 12V 2A                                                                                                                                                                                                                                                 |