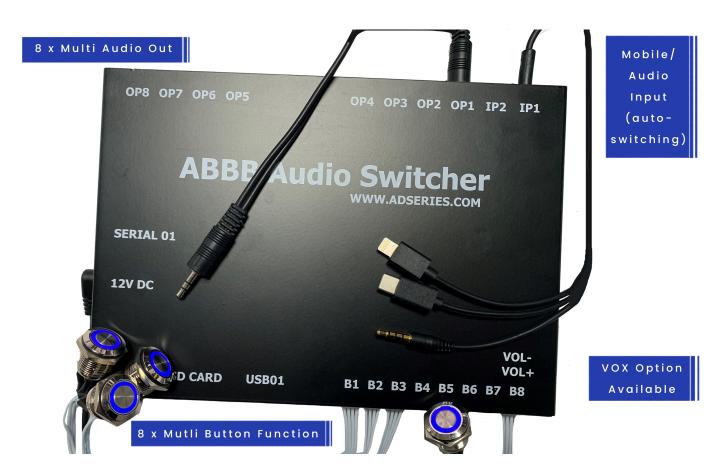

#### **ABBB Audio Switcher**

Designed for Portable Speaker, soundbar and headphone demonstration. The ABBB stereo audio switch and player will deliver quality audio up to 8 devices. Controlled via buttons, touch or serial devices.

#### Overview

Designed for Portable Speaker, Soundbar and headphone demonstration The ABBB Stereo Audio Switch and Player will deliver quality audio to up to 8 devices

## **SERIES**

| PRODUCT #      |                                                                                                                                                                                                                                                        |
|----------------|--------------------------------------------------------------------------------------------------------------------------------------------------------------------------------------------------------------------------------------------------------|
| BBB01          | BBB only (for control of LVDS/Qplay E/Octab)                                                                                                                                                                                                           |
|                |                                                                                                                                                                                                                                                        |
| ABBB4          | ABBB No player 4 way                                                                                                                                                                                                                                   |
| ABBB8          | ABBB No player 8 way                                                                                                                                                                                                                                   |
|                |                                                                                                                                                                                                                                                        |
| ABBM1          | ABBB MP3 player – part of the ABBB set                                                                                                                                                                                                                 |
| ABBBM4         | ABBB MP3 player A4 – part of the ABBB set                                                                                                                                                                                                              |
| ABBBM8         | ABBB MP3 player A8 – part of the ABBB set                                                                                                                                                                                                              |
|                |                                                                                                                                                                                                                                                        |
| ABBV1          | ABBB HDMI player – Part of the ABBB set                                                                                                                                                                                                                |
| ABBV4          | ABBB HDMI player A4 – Part of the ABBB set                                                                                                                                                                                                             |
| ABBV8          | ABBB HDMI player A8 – Part of the ABBB set                                                                                                                                                                                                             |
| OTHER          |                                                                                                                                                                                                                                                        |
| Ports          | 4/8x 3.5m output ports – switched stereo to drive Headset or line out 2x 3.5mm input ports - switched stereo Serial interconnect port – for connection to display / tablet 10, illuminated button ports-typically 8 as product select and 2 as vol +/- |
| Features       | Integrated LCD touch display Keep awake for stereo outputs – to ensure connected devices do not turn of                                                                                                                                                |
| PIR            | Yes                                                                                                                                                                                                                                                    |
| MP3 Player     | Integrated with 32Mb internal memory (default)                                                                                                                                                                                                         |
| Power Switches | 2 (optional)                                                                                                                                                                                                                                           |
| Housing        | Robust powder-coated metal                                                                                                                                                                                                                             |
| Dimension      | 210 x x147 x 27                                                                                                                                                                                                                                        |
| Power Supply   | 12V 2A                                                                                                                                                                                                                                                 |